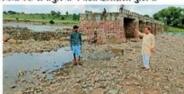

## विधायक रानीपुरिया ने देखी क्षतिग्रस्त पुलिया

झालावाड़। मनोहरघाना विधायक गोविंद रानीपुरिया मंगलवार को क्षेत्र के दौरे पर रहे। उन्होंने लोगों की समस्यार सुनी। इस दौरान ग्राम ताजपुरिया से बोरखेडी की पुलिया का निरीक्षण किया जो काफी क्षतिप्रस्त है। इसको लेकर अधिकृष्ठारियों से बातचीत की। इस मौके पर रामकिशन लोधा, रामप्रसाद लोधा, राहुल वर्मा, अमर लाल लोधा, कल्याण भील बिरमचंद, जगन्नाथ लोधा, दूलीचंद लोधा सहित अन्य मौजूद रहे।